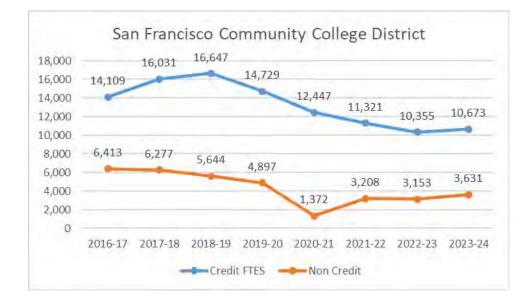

#### FULL TIME EQUIVALENT STUDENTS (FTES) FUNDING SUMMARY

This is the primary workload measure used to determine how much total revenue the district is to receive.

#### Summary FTES

| Sources Schedule C |         |         |         |         |         |         |         |         |
|--------------------|---------|---------|---------|---------|---------|---------|---------|---------|
|                    | Recal   | P1      |
|                    | 2016-17 | 2017-18 | 2018-19 | 2019-20 | 2020-21 | 2021-22 | 2022-23 | 2023-24 |
| Credit FTES        | 14,109  | 16,031  | 16,647  | 14,729  | 12,447  | 11,321  | 10,355  | 10,673  |
| Non Credit         | 6,413   | 6,277   | 5,644   | 4,897   | 1,372   | 3,208   | 3,153   | 3,631   |
| Total              | 20,522  | 22,309  | 22,291  | 19,626  | 13,820  | 14,529  | 13,509  | 14,304  |

Noncredit data from the asterisked academic year is incomplete due to the changes and challenges in data collection during the COVID-19 pandemic.