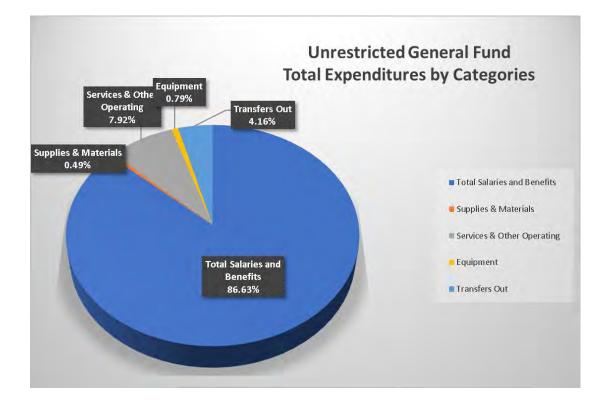

The following information highlights the proposed spending for the San Francisco Community College District (CCSF) for the 2024-25 fiscal year. The Tentative Budget anticipates total revenues of approximately \$304.3 million with projected expenses of \$310.6 million. While expenditures are projected to exceed revenue by \$6.3 million, this is due to Capital Outlay spending, which will be absorbed by the fund balance for this account. Of our total budget, \$212.7 million is attributable to Unrestricted General Fund and local revenue with \$212.7 million in projected expenses. This revenue is made up of State Revenue (\$107.2 million or 50.3%), Local Revenue (\$85.6 million or 40.2%), and Parcel Taxes (\$19.8 million or 9.3%). It is 69.8% of total revenue. The remaining balance of \$91.6 million consists of Restricted General Fund, Child Development, Cafeteria, Capital Outlay, Self-Insurance, Department and Agency, Associated Students, Scholarships, and Financial Aid funds that support 75 categorical programs and services. Of the projected unrestricted general fund and parcel tax expenses, 34% is for Certificated salaries, 21% for Classified salaries, 3% for Administrator salaries, 28% for benefits, 0.5% for Supplies, 8% for Operating expenses, 0.8% for Operational Equipment, and 4% for transfers and other adjustments. Total expenses for these categories are approximately 3% below unaudited expenses for the 2023-24 year.

#### UNRESTRICTED GENERAL FUND + PARCEL TAX REVENUE AND EXPENDITURE REPORT

|                                                     |             |             |                | 2023-24     | 2024-25     |          |
|-----------------------------------------------------|-------------|-------------|----------------|-------------|-------------|----------|
|                                                     | 2020-21     | 2021-22     |                | PRELIMINARY | TENTATIVE   |          |
| Account Title                                       | ACTUAL      | ACTUAL      | 2022-23 ACTUAL | ACTUAL      | BUDGET      | % CHANGE |
| State Revenue                                       | 93,190,555  | 100,661,748 | 96,995,503     | 105,667,884 | 107,249,883 | 1%       |
| Local Revenue                                       | 89,264,260  | 97,544,199  | 107,003,901    | 105,346,356 | 105,493,560 | 0%       |
| Total Revenues                                      | 182,454,815 | 198,205,947 | 203,999,405    | 211,014,240 | 212,743,444 | 1%       |
| Transfers In                                        | 10,036,869  | 2,849,249   | 362,253        | -           | -           | 0%       |
| Total Revenue & Transfers In                        | 192,491,684 | 201,055,196 | 204,361,658    | 211,014,240 | 212,743,444 | 1%       |
|                                                     |             |             |                |             |             | 0%       |
| Academic Salaries                                   | 78,811,653  | 66,307,628  | 67,414,473     | 84,037,010  | 75,961,301  | -10%     |
| Classified Salaries                                 | 40,032,363  | 40,649,167  | 41,048,505     | 45,486,242  | 45,698,417  | 0%       |
| Benefits                                            | 48,983,916  | 57,859,410  | 56,046,515     | 62,547,328  | 59,662,008  | -5%      |
| Supplies & Materials                                | 547,015     | 225,242     | 946,614        | 1,014,483   | 1,042,487   | 3%       |
| Services & Operaring                                | 15,466,103  | 18,958,554  | 17,179,549     | 14,912,854  | 18,666,463  | 25%      |
| Equipment                                           | 101,922     | 280,328     | 2,385,220      | 2,500,000   | 3,687,767   | 48%      |
| Total Expenditures                                  | 183,942,971 | 184,280,329 | 185,020,874    | 210,497,917 | 204,718,444 | -3%      |
| Transfers Out & Unallocated Costs                   | 790,281     | 7,515,955   | 13,708,054     | 4,850,000   | 8,025,000   | 65%      |
| Total Expenditures, Transfers Out/Unallocated Costs | 184,733,252 | 191,796,284 | 198,728,928    | 215,347,917 | 212,743,444 | -1%      |
|                                                     |             |             |                |             |             |          |
| Surplus/Deficit                                     | 7,758,432   | 9,258,912   | 5,632,730      | (4,333,678) | 0           | -100%    |
|                                                     |             |             |                |             |             | 0%       |
| Beginning Fund Balance                              | 8,669,970   | 16,879,200  | 26,637,835     | 19,060,008  | 14,726,331  | -23%     |
| Prior Year Adjustments                              | 450,798     | 499,723     | (13,210,557)   | -           | -           | 0%       |
| Ending Fund Balance                                 | 16,879,200  | 26,637,835  | 19,060,008     | 14,726,331  | 14,726,331  | 0%       |