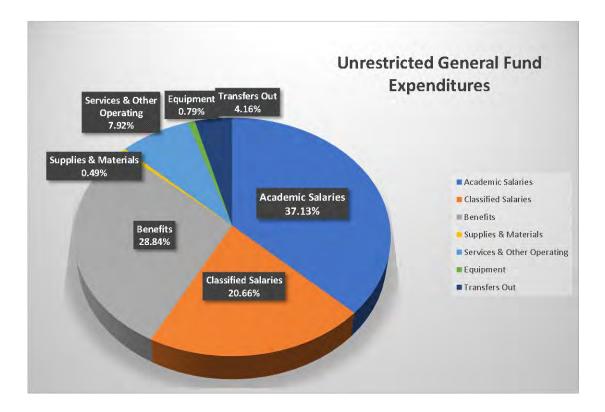

The following information highlights the proposed spending for the San Francisco Community College District (CCSF) for the 2024-25 fiscal year. The Tentative Budget anticipates total revenues of approximately \$304.3 million with projected expenses of \$310.6 million. While expenditures are projected to exceed revenue by \$6.3 million, this is due to Capital Outlay spending, which will be absorbed by the fund balance for this account. Of our total budget, \$212.7 million is attributable to Unrestricted General Fund and local revenue with \$212.7 million in projected expenses. This revenue is made up of State Revenue (\$107.2 million or 50.3%), Local Revenue (\$85.6 million or 40.2%), and Parcel Taxes (\$19.8 million or 9.3%). It is 69.8% of total revenue. The remaining balance of \$91.6 million consists of Restricted General Fund, Child Development, Cafeteria, Capital Outlay, Self-Insurance, Department and Agency, Associated Students, Scholarships, and Financial Aid funds that support 75 categorical programs and services. Of the projected unrestricted general fund and parcel tax expenses, 34% is for Certificated salaries, 21% for Classified salaries, 3% for Administrator salaries, 28% for benefits, 0.5% for Supplies, 8% for Operating expenses, 0.8% for Operational Equipment, and 4% for transfers and other adjustments. Total expenses for these categories are approximately 3% below unaudited expenses for the 2023-24 year.

#### UNRESTRICTED GENERAL FUND + PARCEL TAX REVENUE AND EXPENDITURE REPORT

|                                                     |             |             |                | 2023-24     | 2024-25     |          |
|-----------------------------------------------------|-------------|-------------|----------------|-------------|-------------|----------|
|                                                     | 2020-21     | 2021-22     |                | PRELIMINARY | TENTATIVE   |          |
| Account Title                                       | ACTUAL      | ACTUAL      | 2022-23 ACTUAL | ACTUAL      | BUDGET      | % CHANGE |
| State Revenue                                       | 93,190,555  | 100,661,748 | 96,995,503     | 105,667,884 | 107,249,883 | 1%       |
| Local Revenue                                       | 89,264,260  | 97,544,199  | 107,003,901    | 105,346,356 | 105,493,560 | 0%       |
| Total Revenues                                      | 182,454,815 | 198,205,947 | 203,999,405    | 211,014,240 | 212,743,444 | 1%       |
| Transfers In                                        | 10,036,869  | 2,849,249   | 362,253        | -           | -           | 0%       |
| Total Revenue & Transfers In                        | 192,491,684 | 201,055,196 | 204,361,658    | 211,014,240 | 212,743,444 | 1%       |
|                                                     |             |             |                |             |             | 0%       |
| Academic Salaries                                   | 78,811,653  | 66,307,628  | 67,414,473     | 84,037,010  | 75,961,301  | -10%     |
| Classified Salaries                                 | 40,032,363  | 40,649,167  | 41,048,505     | 45,486,242  | 45,698,417  | 0%       |
| Benefits                                            | 48,983,916  | 57,859,410  | 56,046,515     | 62,547,328  | 59,662,008  | -5%      |
| Supplies & Materials                                | 547,015     | 225,242     | 946,614        | 1,014,483   | 1,042,487   | 3%       |
| Services & Operaring                                | 15,466,103  | 18,958,554  | 17,179,549     | 14,912,854  | 18,666,463  | 25%      |
| Equipment                                           | 101,922     | 280,328     | 2,385,220      | 2,500,000   | 3,687,767   | 48%      |
| Total Expenditures                                  | 183,942,971 | 184,280,329 | 185,020,874    | 210,497,917 | 204,718,444 | -3%      |
| Transfers Out & Unallocated Costs                   | 790,281     | 7,515,955   | 13,708,054     | 4,850,000   | 8,025,000   | 65%      |
| Total Expenditures, Transfers Out/Unallocated Costs | 184,733,252 | 191,796,284 | 198,728,928    | 215,347,917 | 212,743,444 | -1%      |
|                                                     |             |             |                |             |             |          |
| Surplus/Deficit                                     | 7,758,432   | 9,258,912   | 5,632,730      | (4,333,678) | 0           | -100%    |
|                                                     |             |             |                |             |             | 0%       |
| Beginning Fund Balance                              | 8,669,970   | 16,879,200  | 26,637,835     | 19,060,008  | 14,726,331  | -23%     |
| Prior Year Adjustments                              | 450,798     | 499,723     | (13,210,557)   | -           | -           | 0%       |
| Ending Fund Balance                                 | 16,879,200  | 26,637,835  | 19,060,008     | 14,726,331  | 14,726,331  | 0%       |