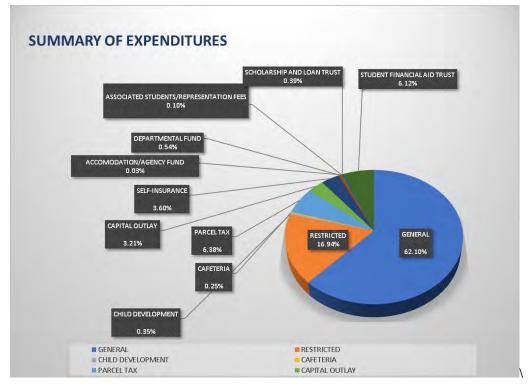

The following information highlights the proposed spending for the San Francisco Community College District (CCSF) for the 2024-25 fiscal year. The Tentative Budget anticipates total revenues of approximately \$304.3 million with projected expenses of \$310.6 million. While expenditures are projected to exceed revenue by \$6.3 million, this is due to Capital Outlay spending, which will be absorbed by the fund balance for this account. Of our total budget, \$212.7 million is attributable to Unrestricted General Fund and local revenue with \$212.7 million in projected expenses. This revenue is made up of State Revenue (\$107.2 million or 50.3%), Local Revenue (\$85.6 million or 40.2%), and Parcel Taxes (\$19.8 million or 9.3%). It is 69.8% of total revenue. The remaining balance of \$91.6 million consists of Restricted General Fund, Child Development, Cafeteria, Capital Outlay, Self-Insurance, Department and Agency, Associated Students, Scholarships, and Financial Aid funds that support 75 categorical programs and services. Of the projected unrestricted general fund and parcel tax expenses, 34% is for Certificated salaries, 21% for Classified salaries, 3% for Administrator salaries, 28% for benefits, 0.5% for Supplies, 8% for Operating expenses, 0.8% for Operational Equipment, and 4% for transfers and other adjustments. Total expenses for these categories are approximately 3% below unaudited expenses for the 2023-24 year.

#### SUMMARY OF FUNDS EXPENDITURES

|                                         |                | 2021-22     | 2022-23     | 2023-24<br>PRELIMINARY | 2024-25<br>TENTATIVE |          |
|-----------------------------------------|----------------|-------------|-------------|------------------------|----------------------|----------|
| Fund                                    | 2020-21 ACTUAL | ACTUAL      | ACTUAL      | ACTUAL                 | BUDGET               | % CHANGE |
| GENERAL                                 | 165,214,621    | 172,170,912 | 179,048,929 | 195,671,676            | 192,919,997          | -1%      |
| RESTRICTED                              | 52,632,546     | 50,340,304  | 35,653,050  | 45,953,419             | 52,617,535           | 15%      |
| TOTAL GENERAL FUND                      | 217,847,167    | 222,511,216 | 214,701,979 | 241,625,095            | 245,537,533          | 2%       |
|                                         |                |             |             |                        |                      | 0%       |
| CHILD DEVELOPMENT                       | 765,514        | 976,470     | 1,044,827   | 829,502                | 1,089,742            | 31%      |
| CAFETERIA                               | 790,281        | 866,843     | 848,581     | 897,519                | 791,581              | -12%     |
| PARCEL TAX                              | 19,518,635     | 19,625,373  | 19,679,999  | 19,676,242             | 19,823,446           | 1%       |
| CAPITAL OUTLAY                          | 1,295,000      | 1,406,464   | 1,277,227   | 3,257,481              | 9,988,404            | 207%     |
| SELF-INSURANCE                          | 5,778,773      | 6,359,238   | 15,020,983  | 7,000,592              | 11,175,374           | 60%      |
| DEPARTMENTAL FUND                       | 158,630        | 272,476     | 286,125     | 168,132                | 1,669,226            | 893%     |
| ACCOMODATION/AGENCY FUND                | 5,803          | 7,842       | 24,810      | 14,933                 | 100,330              | 572%     |
| ASSOCIATED STUDENTS/REPRESENTATION FEES | 145,081        | 216,493     | 249,007     | 148,433                | 308,129              | 108%     |
| SCHOLARSHIP AND LOAN TRUST              | 1,650,452      | 1,137,613   | 1,198,909   | 1,197,532              | 1,200,350            | 0%       |
| STUDENT FINANCIAL AID TRUST             | 23,825,030     | 30,403,158  | 18,260,471  | 18,960,251             | 19,000,000           | 0%       |
|                                         |                |             |             |                        |                      | 0%       |
| TOTAL OTHER FUNDS                       | 53,933,199     | 61,271,970  | 57,890,939  | 52,150,617             | 65,146,581           | 25%      |
|                                         |                |             |             |                        |                      | 0%       |
| TOTAL EXPENDITURE                       | 271,780,367    | 283,783,187 | 272,592,918 | 293,775,712            | 310,684,114          | 6%       |
|                                         |                |             |             |                        |                      |          |