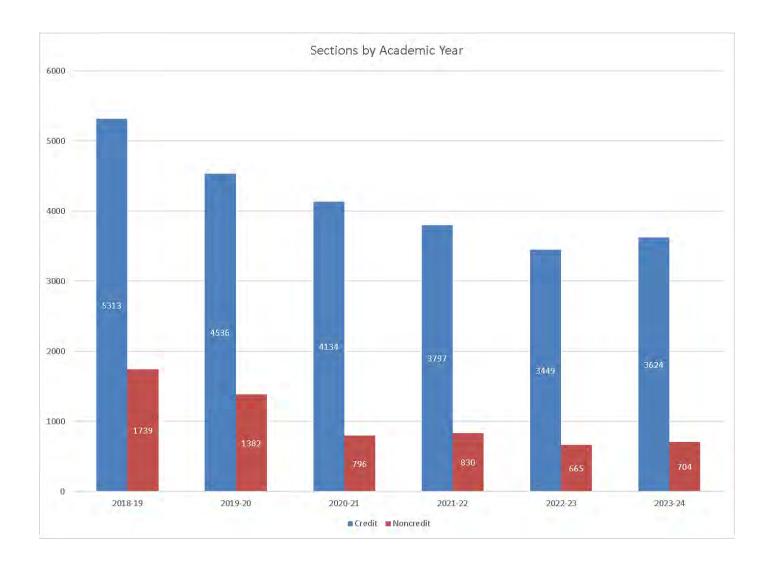

SUMMARY

This is the primary workload measure used to determine how much total revenue the district is to receive.

#### Summary FTES

| Sources Schedule C |         |         |         |         |         |         |         |         |
|--------------------|---------|---------|---------|---------|---------|---------|---------|---------|
|                    | Recal   | P1      |
|                    | 2016-17 | 2017-18 | 2018-19 | 2019-20 | 2020-21 | 2021-22 | 2022-23 | 2023-24 |
| Credit FTES        | 14,109  | 16,031  | 16,647  | 14,729  | 12,447  | 11,321  | 10,355  | 10,673  |
| Non Credit         | 6,413   | 6,277   | 5,644   | 4,897   | 1,372   | 3,208   | 3,153   | 3,631   |
| Total              | 20,522  | 22,309  | 22,291  | 19,626  | 13,820  | 14,529  | 13,509  | 14,304  |















Noncredit data from the asterisked academic year is incomplete due to the changes and challenges in data collection during the COVID-19 pandemic.

#### SAN FRANCISCO COMMUNITY COLLEGE DISTRICT TENTATIVE BUDGET 2024-25

#### FUND TYPES 11, 15, 39 – UNRESTRICTED GENERAL FUND

The unrestricted general fund (Fund 11) is the primary operating fund of the district and is used to account for revenues and expenditures that are available for the general purposes of district operations and not otherwise required by law or regulation to be accounted for in another fund. The unrestricted general fund is utilized to support most educational programs and services throughout the district, including instruction, student services, maintenance and operations, administration, and so forth. In gen