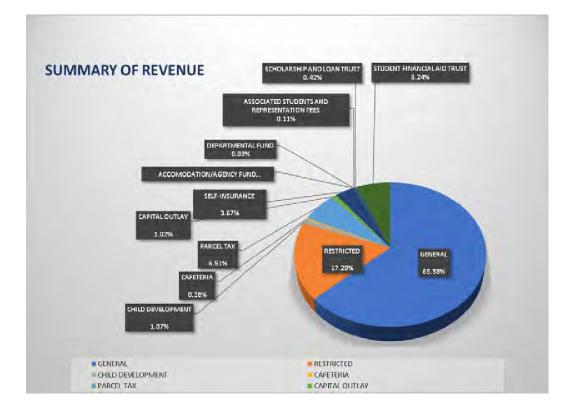

The following information highlights the proposed spending for the San Francisco Community College District (CCSF) for the 2024-25 fiscal year. The Tentative Budget anticipates total revenues of approximately \$304.3 million with projected expenses of \$310.6 million. While expenditures are projected to exceed revenue by \$6.3 million, this is due to Capital Outlay spending, which will be absorbed by the fund balance for this account. Of our total budget, \$212.7 million is attributable to Unrestricted General Fund and local revenue with \$212.7 million in projected expenses. This revenue is made up of State Revenue (\$107.2 million or 50.3%), Local Revenue (\$85.6 million or 40.2%), and Parcel Taxes (\$19.8 million or 9.3%). It is 69.8% of total revenue. The remaining balance of \$91.6 million consists of Restricted General Fund, Child Development, Cafeteria, Capital Outlay, Self-Insurance, Department and Agency, Associated Students, Scholarships, and Financial Aid funds that support 75 categorical programs and services. Of the projected unrestricted general fund and parcel tax expenses, 34% is for Certificated salaries, 21% for Classified salaries, 3% for Administrator salaries, 28% for benefits, 0.5% for Supplies, 8% for Operating expenses, 0.8% for Operational Equipment, and 4% for transfers and other adjustments. Total expenses for these categories are approximately 3% below unaudited expenses for the 2023-24 year.

#### SUMMARY OF FUNDS REVENUES

| Fund                                        | 2020-21 ACTUAL | 2021-22<br>ACTUAL | 2022-23<br>ACTUAL | 2023-24<br>PRELIMINARY | 2024-25<br>TENTATIVE<br>BUDGET | % CHANGE |
|---------------------------------------------|----------------|-------------------|-------------------|------------------------|--------------------------------|----------|
| Fund                                        | 2020-21 ACTUAL | ACTUAL            | ACTUAL            | ACTUAL                 | BUDGEI                         | % CHANGE |
| GENERAL                                     | 172,972,793    | 181,434,512       | 184,681,659       | 191,337,998            | 192,919,998                    | 1%       |
| RESTRICTED                                  | 54,441,486     | 49,487,157        | 38,309,229        | 48,610,328             | 52,617,535                     | 8%       |
| TOTAL GENERAL FUND                          | 227,414,279    | 230,921,669       | 222,990,888       | 239,948,327            | 245,537,533                    | 2%       |
| CHILD DEVELOPMENT                           | 759,889        | 1,638,962         | 966,524           | 1,978,002              | 3,270,760                      | 65%      |
| CAFETERIA                                   | 790,281        | 866,843           | 848,581           | 897,519                | 840,000                        | -6%      |
| PARCEL TAX                                  | 19,518,892     | 19,620,684        | 19,680,000        | 19,676,241             | 19,823,446                     | 1%       |
| CAPITAL OUTLAY                              | 2,080,055      | 3,611,092         | 5,461,782         | 2,590,907              | 3,091,648                      | 19%      |
| SELF-INSURANCE                              | 3,722,311      | 14,424,865        | 14,085,555        | 7,194,995              | 11,175,000                     | 55%      |
| DEPARTMENTAL FUND                           | 143,971        | 205,501           | 314,010           | 161,978                | -                              | -100%    |
| ACCOMODATION/AGENCY FUND                    | 1,250          | 41,195            | 13,882            | 33,240                 | -                              | -100%    |
| ASSOCIATED STUDENTS AND REPRESENTATION FEES | 284,645        | 319,766           | 297,420           | 289,213                | 349,000                        | 21%      |
| SCHOLARSHIP AND LOAN TRUST                  | 1,542,147      | 1,172,392         | 1,428,651         | 1,326,112              | 1,280,000                      | -3%      |
| STUDENT FINANCIAL AID TRUST                 | 23,554,436     | 30,069,167        | 17,443,426        | 18,960,251             | 19,000,000                     | 0%       |
|                                             |                |                   |                   |                        |                                | 0%       |
| TOTAL OTHER FUNDS                           | 52,397,878     | 71,970,467        | 60,539,830        | 53,108,458             | 58,829,854                     | 11%      |
|                                             |                |                   |                   |                        |                                | 0%       |
| TOTAL REVENUE                               | 279,812,157    | 302,892,137       | 283,530,718       | 293,056,785            | 304,367,387                    | 4%       |