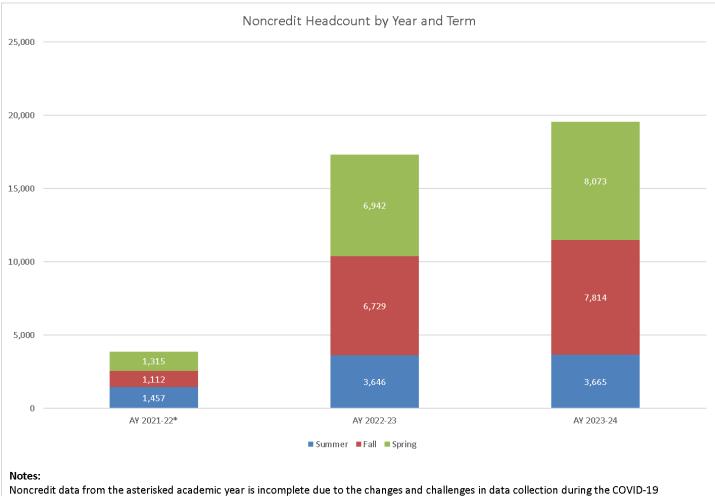

#### Summary FTES

| Sources Schedule C |         |         |         |         |         |         |         |         |
|--------------------|---------|---------|---------|---------|---------|---------|---------|---------|
|                    | Recal   | P1      |
|                    | 2016-17 | 2017-18 | 2018-19 | 2019-20 | 2020-21 | 2021-22 | 2022-23 | 2023-24 |
| Credit FTES        | 14,109  | 16,031  | 16,647  | 14,729  | 12,447  | 11,321  | 10,355  | 10,673  |
| Non Credit         | 6,413   | 6,277   | 5,644   | 4,897   | 1,372   | 3,208   | 3,153   | 3,631   |
| Total              | 20,522  | 22,309  | 22,291  | 19,626  | 13,820  | 14,529  | 13,509  | 14,304  |

Noncredit data from the asterisked academic year is incomplete due to the changes and challenges in data collection during the COVID-19 pandemic.